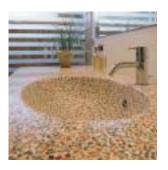

The cement's high reflection allows the production of very white terrazzo when combined with light aggregate. Add pigments and you can create exciting patterns in very bright, clear colours made possible thanks to the superior whiteness of AALBORG WHITE®.