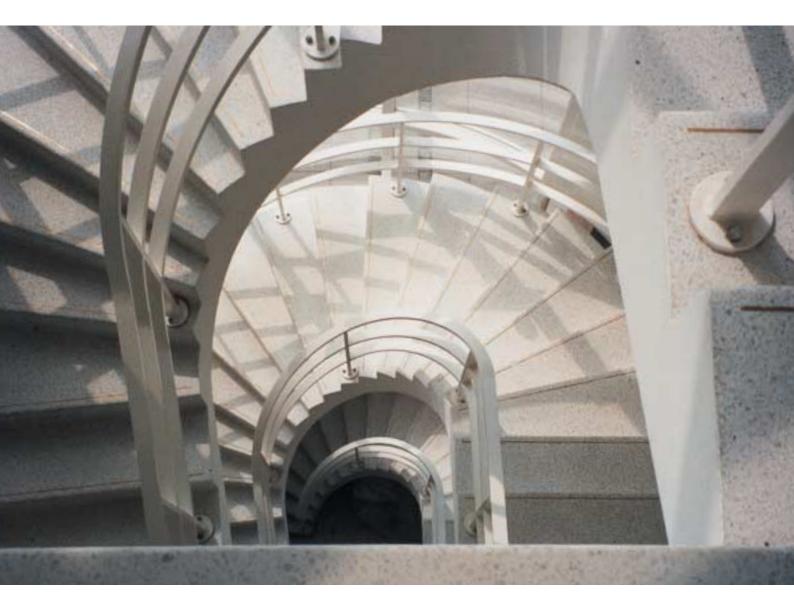

## An Ancient Technique with a Modern Appeal

It has been known for centuries. It still applies: Terrazzo is a terrific product. And AALBORG WHITE\* is a terrific cement for making terrazzo. The hard-wearing properties of terrazzo are enhanced by the exceptionally high strengths of AALBORG WHITE\*.

The cement's high reflection allows the production of very white terrazzo when combined with light aggregate. Add pigments and you can create exciting patterns in very bright, clear colours made possible thanks to the superior whiteness of AALBORG WHITE®.